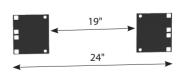

## Drawer 14U for 19" devices Ref. FAR 24TR-1503

Screen support

(Up to 24")

Ref. FAR 24DS-06

Top panel 14U for 4 control panels RCP + 2U 19" patches Ref. FAR 24IN-010

Articulated profiles 12U for 19" patches

Drawer's extensions for control panels RCP

Ref. FAR 24TR-1503

1U, 2U, 3U and 12U

reductions from 24" to 19"

Ref. FAR 24RD-0x

Ref. FAR 24RD-12

Lateral shelves supports Ref. FAR 24CL-0020

RYTHMES & SONS 18, rue du Cor de Chasse 67400 ILLKIRCH - FRANCE Phone: +33 (0) 388 650 615 Mail: contact@r-sons.com Website: www.r-sons.com