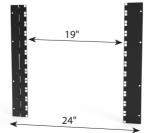

## Drawer 14U for 19" devices Ref. FAR 24TR-1503

Screen support

(Up to 24")

Ref. FAR 24DS-06

Top panel 14U for 4 control panels RCP + 2U 19" patches Ref. FAR 24IN-010

Articulated profiles 12U for 19" patches

Drawer's extensions for control panels RCP

Ref. FAR 24TR-1503

1U, 2U, 3U and 12U

reductions from 24" to 19"

Ref. FAR 24RD-0x

Ref. FAR 24RD-12

Lateral shelves supports Ref. FAR 24CL-0020

RYTHMES & SONS 18, rue du Cor de Chasse 67400 ILLKIRCH - FRANCE Phone: +33 (0) 388 650 615 Mail: contact@r-sons.com Website: www.r-sons.com