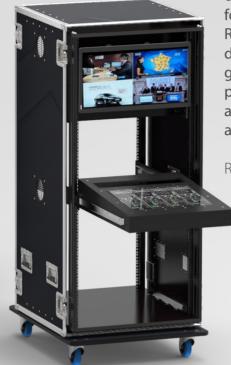

## ACCESSORIES FOR 24" MOBILE PRODUCTION RACK

## Drawer 14U for 19" devices Ref. FAR 24TR-1503

Screen support

(Up to 24")

Ref. FAR 24DS-06

Top panel 14U for 4 control panels RCP + 2U 19" patches Ref. FAR 24IN-010

Articulated profiles 12U for 19" patches

Drawer's extensions for control panels RCP

Ref. FAR 24TR-1503

1U, 2U, 3U and 12U

reductions from 24" to 19"

Ref. FAR 24RD-0x

Ref. FAR 24RD-12

Lateral shelves supports Ref. FAR 24CL-0020

RYTHMES & SONS 18, rue du Cor de Chasse 67400 ILLKIRCH - FRANCE Phone: +33 (0) 388 650 615 Mail: contact@r-sons.com Website: www.r-sons.com