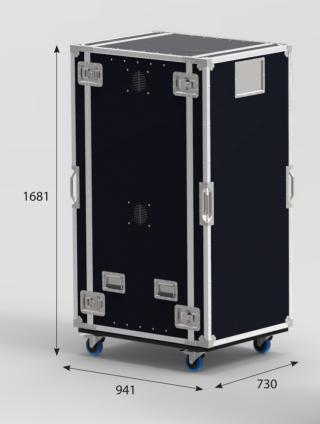

## 24" MOBILE PRODUCTION RACK

## FOR 24" SCREEN AND 19" DEVICES

To allow the integration of 24" screens and drawers for 19" devices, Rythmes & Sons has developed this new generation of 24" mobile production rack as well as a complete range of accessories.

Ref. FRR 24BS 32U80