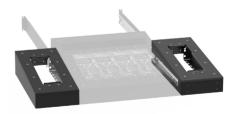

## Drawer 14U for 19" devices Ref. FAR 24TR-1503

Screen support

(Up to 24")

Ref. FAR 24DS-06

Top panel 14U for 4 control panels RCP + 2U 19" patches Ref. FAR 24IN-010

Articulated profiles 12U for 19" patches

Drawer's extensions for control panels RCP

Ref. FAR 24TR-1503

1U, 2U, 3U and 12U

reductions from 24" to 19"

Ref. FAR 24RD-0x

Ref. FAR 24RD-12

Lateral shelves supports Ref. FAR 24CL-0020

RYTHMES & SONS 18, rue du Cor de Chasse 67400 ILLKIRCH - FRANCE Phone: +33 (0) 388 650 615 Mail: contact@r-sons.com Website: www.r-sons.com