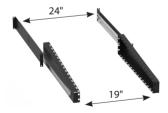

## Drawer 14U for 19" devices Ref. FAR 24TR-1503

Screen support

(Up to 24")

Ref. FAR 24DS-06

Top panel 14U for 4 control panels RCP + 2U 19" patches Ref. FAR 24IN-010

Articulated profiles 12U for 19" patches

Drawer's extensions for control panels RCP

Ref. FAR 24TR-1503

1U, 2U, 3U and 12U

reductions from 24" to 19"

Ref. FAR 24RD-0x

Ref. FAR 24RD-12

Lateral shelves supports Ref. FAR 24CL-0020

RYTHMES & SONS 18, rue du Cor de Chasse 67400 ILLKIRCH - FRANCE Phone: +33 (0) 388 650 615 Mail: contact@r-sons.com Website: www.r-sons.com