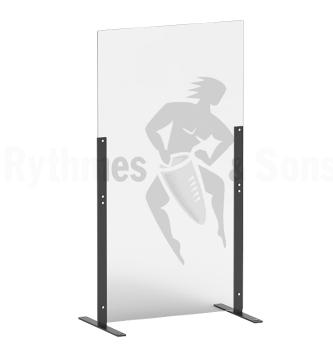

## FLOOR MOBILE PROTECTIVE PARTITION 100% TRANSPARENT, DIM. 1XH1,87M

This floor partition is ideal for delimiting a space. The partition provides effective protection against projections of postilions and limits contact between people by making the environment safer.

Stable T-shaped steel support:

- > Stable footprint of 100x60cm which guarantees very good stability to the partition
- > Black grained polyester paint finish highly resistant to scratches and UV rays
- Nested base to optimize storage (up to 10 partitions)
- Easy to clean and disinfect