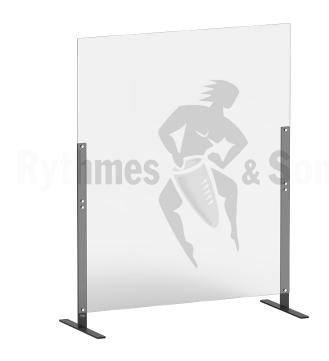

## FLOOR MOBILE PROTECTIVE PARTITION 100% TRANSPARENT, DIM. 1,50XH1,87M

This floor partition is ideal for delimiting a space. The partition provides effective protection against projections of postilions and limits contact between people by making the environment safer.

Stable T-shaped steel support:

Stable footprint of 150x60cm which guarantees very good stability to the partition

- > Black grained polyester paint finish highly resistant to scratches and UV rays
- Nested base to optimize storage (up to 10 partitions)
- Easy to clean and disinfect