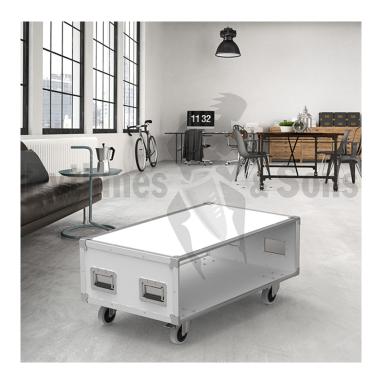

## Mobile coffee table

## CARACTÉRISTIQUES TECHNIQUES

| Référence produit | FHT 100603WW                  |
|-------------------|-------------------------------|
| Poids net (kg)    | 19.00                         |
| Overall dim. (mm) | 1000x600xH430                 |
| Brand             | RYTHMES & SONS (flight-cases) |

## WHITE COFFEE TABLE 1000X600XH430 WITH WHEELS

This modern table with a rock style directly inspired by our flight cases fits perfectly in the living room, the office or even in a waiting room. Designed from noble materials, it is robust and made to last for a long time. The wheels make it easy to move in your interior and legs are also available in option. Made from white PVC plywood, this table will give a design, modern and unique dimension to your home.

- 9 mm birch plywood pvc laminated white (ral 9010)
- 4 recessed flip handles with double sprung
- 4 swivel castors Ø100 (2 with brake)