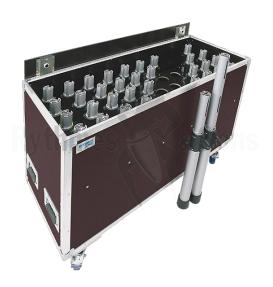

## CARACTÉRISTIQUES TECHNIQUES

| Référence produit | FLP AS PT4060         |
|-------------------|-----------------------|
| Poids net (kg)    | 35.00                 |
| Height (cm)       | 40 to 60              |
| Brand             | OpenRoad <sup>®</sup> |
| Packaged product  | PT4060                |
| Quantity per case | 40                    |
| Overall dim. (mm) | 1200x600xH585         |

## OPENROAD® FLIGHT CASE FOR 40 LEGS OF STAGE PLATFORMS PT4060 ASD ADJUSTABLE FROM 40 TO 60 CM

Product specifications and fittings

- > Trunk-style configuration
- Removable top lid
- > 9 mm BROWN phenolic faced birch plywood
- 2 large recessed butterfly latches with guided opening/closing mechanism
- 4 recessed flip handles with double sprung
- Equipped with 4 castors including 2 with brake

## Interior features

- Trays with 40 holes for vertical storage
- > Foam with 40 holes at the bottom