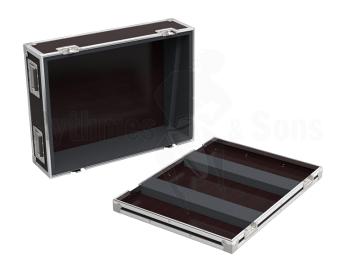

## FLIGHT CASE FOR SOUNDCRAFT SI PERFORMER 2 24 MIXING CONSOLE

This flight case is reversed: the console is based on a thin plate and the lid is thicker and covers the whole.

Product specifications and fittings

- Top opening with shallow base
- > 6.5 mm BROWN phenolic faced birch plywood
- 4 small recessed butterfly latches
- 4 recessed flip handles with double sprung

Interior features

Foam cut to the shape

Developed and manufactured by Rythmes & Sons in France